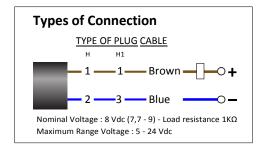

Power required 7.7 to 9 Vdc, 3 mA (5-30 Vdc) non-secure applications

Output Signal Namur (DIN 19 234)

Standard Cable 6 feet (1.8 m) with tinned heads Dimensions 1.3" (L) x 0.43" (32 x 11 mm)