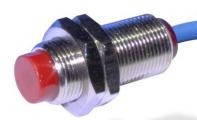

## Description

1-60,000 RPM. The P5-11 Proximity Sensor is a rugged industrial 2 wire probe style inductive sensor. It can be used 0.2 inches (5mm) from a 0.5 inch (12mm) metallic target such as a bolt head or shaft locking key.

## **Features & Specifications**

W= tinned wire leads,

MODEL P5-11

Operating Distance 0.2" (5 mm) from 0.5" (12 mm) metallic target

Speed Range 1-60,000 RPM

Operating Temperature -25° to 70°C (-13° to 158°F)