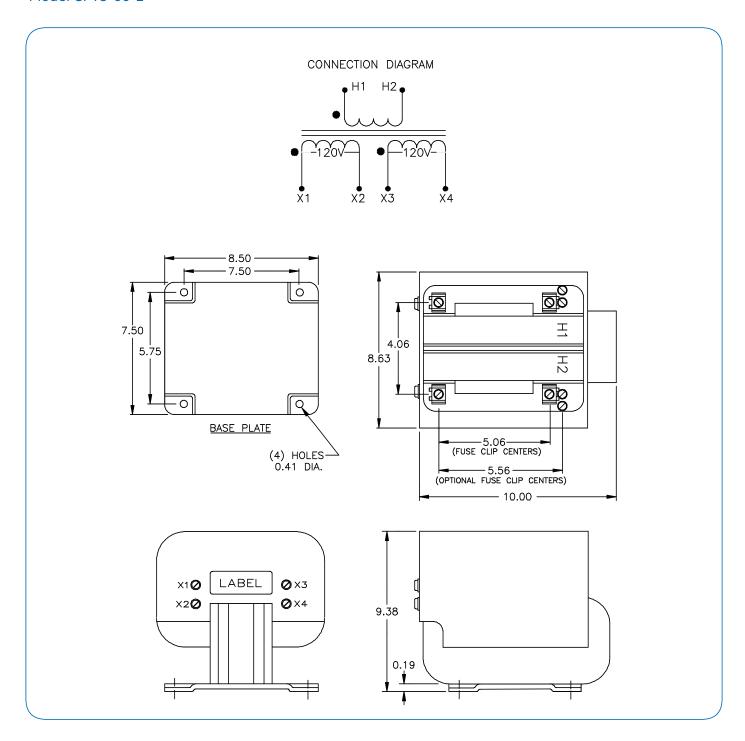

#### Thermal Factor

See table.

Primary and secondary terminals are brass screws No. 10-32 with one flatwasher and lockwasher.

Windings are encapsulated in epoxy resin.

Mounting base is steel.

Assembly is varnish coated.

#### Model CPT3-60-2

| *Catalog<br>Number | Primary<br>Voltage | Ratio  | Secondary<br>Voltage | Frequency | Thermal<br>Rating<br>30°C Amb | Primary<br>Fuse |
|--------------------|--------------------|--------|----------------------|-----------|-------------------------------|-----------------|
| CPT3-60-2-242FF    | 2400 V             | 20:1   | 120V/240 V           | 60Hz      | 2.0 kVA                       | 3E              |
| CPT3-60-2-332FF    | 3300 V             | 30:1   | 120V/240 V           | 50Hz      | 1.8 kVA                       | 3E              |
| CPT3-60-2-4161FF   | 4160 V             | 34.7:1 | 120V/240 V           | 60Hz      | 2.0 kVA                       | 2E              |
| CPT3-60-2-482FF    | 4800 V             | 40:1   | 120V/240 V           | 60Hz      | 2.0 kVA                       | 2E              |