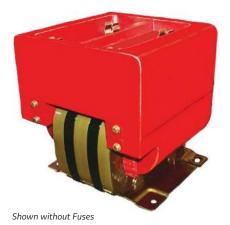

# Model CPT3-60-2

# Medium Volltage Control Power Transformer

Corrosion resistant mounting base provided.

For indoor use.

Approximate weight 63 lbs.

REGULATORY AGENCY APPROVALS