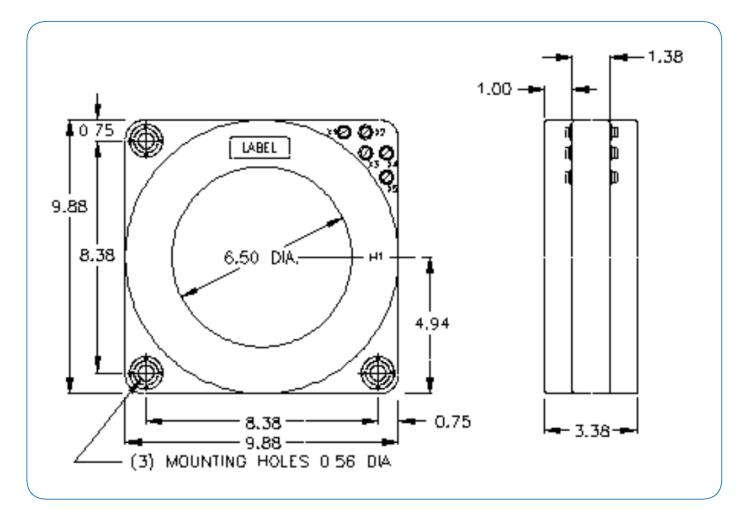

#### Current Transformer with Multi-Ratio Window Diameter 6.50"

### Continuous Thermal Current Rating Factor

Secondary terminals are brass screws No. 10-32 with one flatwasher, lockwasher, accessible from either side.

Approximate weight 30 lbs.

Excitation data available upon request.