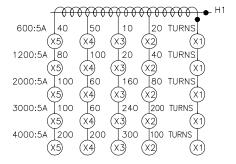

------------|-------------------------------------|--------|
|                   |                |                                    | @30 °C                              | @55 °C |
| 781-601MR         | C100           | 0.3B0.5                            | 2.0                                 | 1.5    |
| 781-122MR         | C200           | 0.3B1.8                            | 2.0                                 | 1.5    |
| 781-202MR         | C200           | 0.3B1.8                            | 2.0                                 | 1.5    |
| 781-302MR         | C200           | 0.3B1.8                            | 1.5                                 | 1.33   |
| 781-402MR         | C200           | 0.3B1.8                            | 1.0                                 | 0.8    |



CONNECTION DIAGRAM





#### Model 781MR



#### GEGridSolutions.com

Grid-AIS-L4-ITI\_Model\_781MR-1364-2017\_06-EN. © Copyright 2017. General Electric Company and Instrument Transformers LLC reserve the right to change specifications of described products at any time without notice and without obligation to notify any person of such changes.

Worldwide Contact Center Web: www.GEGridSolutions.com/contact

Phone: +44 (0) 1785 250 070 USA and Canada: +1 (0) 800 547 8629 Europe, Middle East and Africa: +34 (0) 94 485 88 00