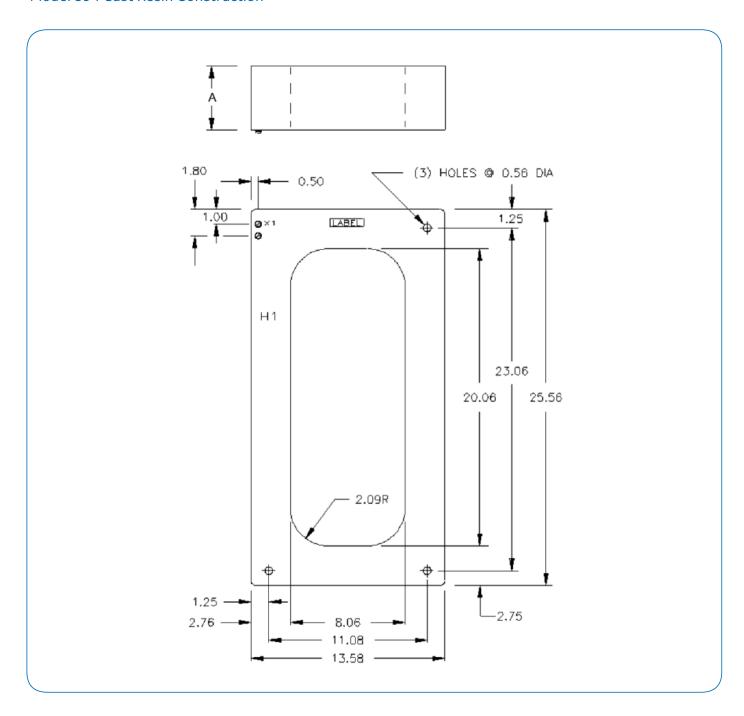

# Model 594

**Current Transformer** Window Size 8.06"x 20.06"

## Continuous Thermal Current Rating Factor

2.0 at 30 °C. amb., 2.0 at 55 °C. amb.

Terminals are brass screws No. 10-32 with one flatwasher and lockwasher.

Approximate weight 150 lbs.

Excitation data abailable upon request.

#### Model 594

| Current Ratio | Relay Class                                               | Depth 'A'                                                                                                                                                                                 |
|---------------|-----------------------------------------------------------|-------------------------------------------------------------------------------------------------------------------------------------------------------------------------------------------|
| 50:5          | C10                                                       | 4.5                                                                                                                                                                                       |
| 75:5          | C20                                                       | 5.5                                                                                                                                                                                       |
| 100:5         | C30                                                       | 5.5                                                                                                                                                                                       |
| 150:5         | C50                                                       | 5.5                                                                                                                                                                                       |
| 200:5         | C50                                                       | 5.5                                                                                                                                                                                       |
| 300:5         | C100                                                      | 5.5                                                                                                                                                                                       |
| 400:5         | C100                                                      | 5.5                                                                                                                                                                                       |
| 500:5         | C200                                                      | 5.5                                                                                                                                                                                       |
|               | 50:5<br>75:5<br>100:5<br>150:5<br>200:5<br>300:5<br>400:5 | 50:5         C10           75:5         C20           100:5         C30           150:5         C50           200:5         C50           300:5         C100           400:5         C100 |