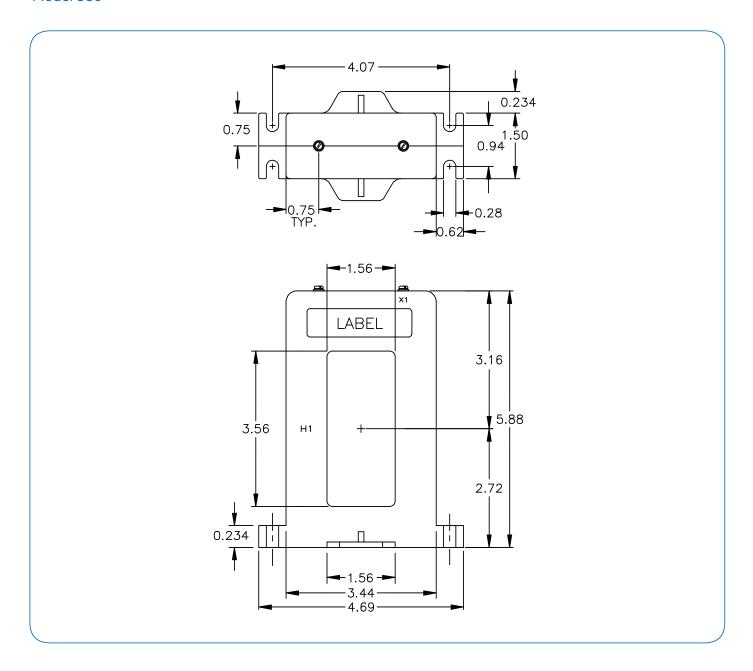

2 | Resistance<br>(Ω @ 75 °C) |
| 586-251           | 250:5              | 0.6                          | 1.2  | 0.043                     |
| 586-401           | 400:5              | 0.3                          | 0.6  | 0.072                     |
| 586-601           | 600:5              | 0.3                          | 0.6  | 0.124                     |
| 586-801           | 800:5              | 0.3                          | 0.3  | 0.166                     |
| 586-102           | 1,000:5            | 0.3                          | 0.6  | 0.168                     |
| 586—122           | 1,200:5            | 0.3                          | 0.3  | 0.201                     |
| 586—162           | 1,600:5            | 0.3                          | 0.3  | 0.268                     |







### GEGridSolutions.com

 $\label{lem:continuous} Grid-AIS-L4-ITI\_Model\_586-1345-2017\_06-EN. @ Copyright 2017. General Electric Company and Instrument Transformers LLC reserve the right to change specifications of described products at any time without notice and without obligation to notify any person of such changes.$ 

#### **Worldwide Contact Center**

Web: www.GEGridSolutions.com/contact Phone: +44 (0) 1785 250 070 USA and Canada: +1 (0) 800 547 8629 Europe, Middle East and Africa: +34 (0) 94 485 88 00