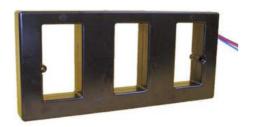

# Model 3P665

**Current Transformer Window Size 2.63" x 4.88"** 

#### **Insulation Level**

600 Volts, 10 kV BIL full wave.

The core and coil assembly is encased in a thermoplastic shell.

Four 12 gauge wires exit right side (H1 side). Wire length is 24" long, labeled as shown.