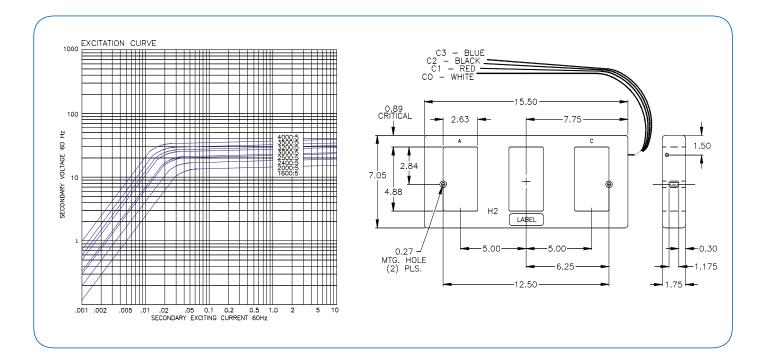

# Model 3P665

**Current Transformer Window Size 2.63" x 4.88"** 

#### **Insulation Level**

600 Volts, 10 kV BIL full wave.

The core and coil assembly is encased in a thermoplastic shell.

Four 12 gauge wires exit right side (H1 side). Wire length is 24" long, labeled as shown.

#### Data Table: Model 3P665

| Catalog<br>Number | Current<br>Ratio | ANSI Metering Class at 60 Hz |      |      |      |      | Secondary                           |
|-------------------|------------------|------------------------------|------|------|------|------|-------------------------------------|
|                   |                  | BO.1                         | BO.2 | BO.5 | BO.9 | B1.8 | Winding<br>Resistance<br>(Ω @ 75°C) |
| 3P665-162         | 1600:5           | 0.3                          | 0.3  | 0.6  | 0.6  | 1.2  | 0.231                               |
| 3P665-202         | 2000:5           | 0.3                          | 0.3  | 0.3  | 0.6  | 0.6  | 0.289                               |
| 3P665-242         | 2400:5           | 0.3                          | 0.3  | 0.3  | 0.3  | 0.6  | 0.431                               |
| 3P665-252         | 2500:5           | 0.3                          | 0.3  | 0.3  | 0.3  | 0.3  | 0.449                               |
| 3P665-302         | 3000:5           | 0.3                          | 0.3  | 0.3  | 0.3  | 0.3  | 0.539                               |
| 3P665-322         | 3200:5           | 0.3                          | 0.3  | 0.3  | 0.3  | 0.3  | 0.574                               |
| 3P665-352         | 3500:5           | 0.3                          | 0.3  | 0.3  | 0.3  | 0.3  | 0.712                               |
| 3P665-402         | 4000:5           | 0.3                          | 0.3  | 0.3  | 0.3  | 0.3  | 0.813                               |