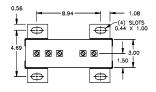

#### **Insulation Level**

600 Volt, 10 kV BIL full wave.

Terminals are brass screws No. 10-32 with one flatwasher and lockwasher.

The transformer winding is arranged so that the turns are fully distributed between all taps.

Order mounting bracket kit 0221B00259 separately.

Approximate weight 40 lbs.