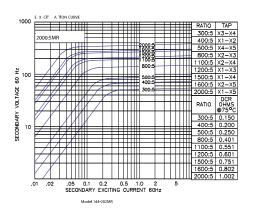

2.0                              | 1.5                                                                          |
| C200        | 1.5                              | 1.0                                                                          |
| C400        | 1.0                              | 0.8                                                                          |
| C400        | 1.0                              | 0.8                                                                          |
| C400        | 1.0                              | 0.6                                                                          |
|             | C200<br>C200<br>C400<br>C400     | Relay Class   © 30 °C   C100 2.0   C200 2.0   C200 1.5   C400 1.0   C400 1.0 |











#### Model 144MR















#### GEGridSolutions.com

Grid-AIS-L4-ITI\_Model\_144MR-1259-2017\_05-EN. © Copyright 2017. General Electric Company and Instrument Transformers LLC reserve the right to change specifications of described products at any time without notice and without obligation to notify any person of such changes.

#### **Worldwide Contact Center**

Web: www.GEGridSolutions.com/contact

Phone: +44 (0) 1785 250 070

USA and Canada: +1 (0) 800 547 8629

Europe, Middle East and Africa: +34 (0) 94 485 88 00