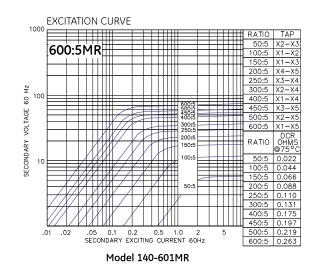

#### Model 143MR

| Dolay Class | Continuous Thermal Rating Factor |                                                                              |
|-------------|----------------------------------|------------------------------------------------------------------------------|
| Relay Class | @ 30 °C                          | @ 55 °C                                                                      |
| C100        | 2.0                              | 1.5                                                                          |
| C200        | 2.0                              | 1.5                                                                          |
| C200        | 1.5                              | 1.0                                                                          |
| C400        | 1.0                              | 0.8                                                                          |
| C400        | 1.0                              | 0.8                                                                          |
| C400        | 1.0                              | 0.6                                                                          |
|             | C200<br>C200<br>C400<br>C400     | Relay Class   © 30 °C   C100 2.0   C200 2.0   C200 1.5   C400 1.0   C400 1.0 |