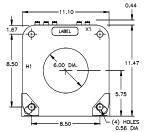

## Current Transformer with Multi-Ratio Window Diameter 6.00"

#### **Insulation Level**

600 Volt, 10 kV BIL full wave.

Terminals are brass screws No. 10-32 with one flatwasher and lockwasher.

The transformer winding is arranged so that the turns are fully distributed between all taps.

Order mounting bracket kit 0221B00259 separately.

Approximate weight 40 lbs.