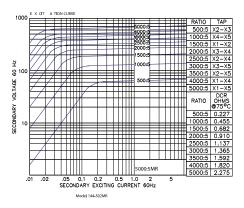

| 2.0                              | 1.5                                                                          |
| C200        | 1.5                              | 1.0                                                                          |
| C400        | 1.0                              | 0.8                                                                          |
| C400        | 1.0                              | 0.8                                                                          |
| C400        | 1.0                              | 0.6                                                                          |
|             | C200<br>C200<br>C400<br>C400     | Relay Class   © 30 °C   C100 2.0   C200 2.0   C200 1.5   C400 1.0   C400 1.0 |











#### Model 144MR















#### GEGridSolutions.com

Grid-AIS-L4-ITI\_Model\_144MR-1259-2017\_05-EN. © Copyright 2017. General Electric Company and Instrument Transformers LLC reserve the right to change specifications of described products at any time without notice and without obligation to notify any person of such changes.

#### **Worldwide Contact Center**

Web: www.GEGridSolutions.com/contact

Phone: +44 (0) 1785 250 070

USA and Canada: +1 (0) 800 547 8629

Europe, Middle East and Africa: +34 (0) 94 485 88 00