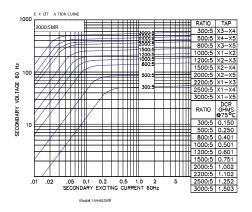

| 2.0                              | 1.5                                                                          |
| C200        | 1.5                              | 1.0                                                                          |
| C400        | 1.0                              | 0.8                                                                          |
| C400        | 1.0                              | 0.8                                                                          |
| C400        | 1.0                              | 0.6                                                                          |
|             | C200<br>C200<br>C400<br>C400     | Relay Class   © 30 °C   C100 2.0   C200 2.0   C200 1.5   C400 1.0   C400 1.0 |











#### Model 144MR















#### GEGridSolutions.com

Grid-AIS-L4-ITI\_Model\_144MR-1259-2017\_05-EN. © Copyright 2017. General Electric Company and Instrument Transformers LLC reserve the right to change specifications of described products at any time without notice and without obligation to notify any person of such changes.

#### **Worldwide Contact Center**

Web: www.GEGridSolutions.com/contact

Phone: +44 (0) 1785 250 070

USA and Canada: +1 (0) 800 547 8629

Europe, Middle East and Africa: +34 (0) 94 485 88 00