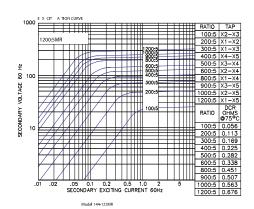

#### Model 143MR

| Dolay Class | Continuous Thermal Rating Factor |                                                                              |
|-------------|----------------------------------|------------------------------------------------------------------------------|
| Relay Class | @ 30 °C                          | @ 55 °C                                                                      |
| C100        | 2.0                              | 1.5                                                                          |
| C200        | 2.0                              | 1.5                                                                          |
| C200        | 1.5                              | 1.0                                                                          |
| C400        | 1.0                              | 0.8                                                                          |
| C400        | 1.0                              | 0.8                                                                          |
| C400        | 1.0                              | 0.6                                                                          |
|             | C200<br>C200<br>C400<br>C400     | Relay Class   © 30 °C   C100 2.0   C200 2.0   C200 1.5   C400 1.0   C400 1.0 |