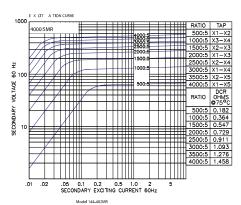

.0                              | 1.5                                                                          |
| C200        | 1.5                              | 1.0                                                                          |
| C400        | 1.0                              | 0.8                                                                          |
| C400        | 1.0                              | 0.8                                                                          |
| C400        | 1.0                              | 0.6                                                                          |
|             | C200<br>C200<br>C400<br>C400     | Relay Class   © 30 °C   C100 2.0   C200 2.0   C200 1.5   C400 1.0   C400 1.0 |











#### Model 144MR















#### GEGridSolutions.com

Grid-AIS-L4-ITI\_Model\_144MR-1259-2017\_05-EN. © Copyright 2017. General Electric Company and Instrument Transformers LLC reserve the right to change specifications of described products at any time without notice and without obligation to notify any person of such changes.

#### **Worldwide Contact Center**

Web: www.GEGridSolutions.com/contact

Phone: +44 (0) 1785 250 070

USA and Canada: +1 (0) 800 547 8629

Europe, Middle East and Africa: +34 (0) 94 485 88 00