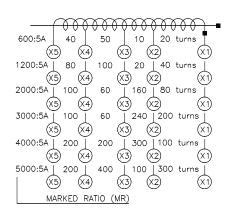

#### **Insulation Level**

600 Volt, 10 kV BIL full wave.

Terminals are brass screws No. 10-32 with one flatwasher and lockwasher.

The transformer winding is arranged so that the turns are fully distributed between all taps.