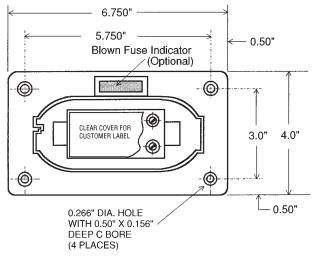

# TYPE: TPL 121 - 900 to 1200 Amps, 60 Vdc

- Innovative pullout design eliminates need for tools to replace the fuse
- For use with Littelfuse® L17T series
- Standard remote alarm tabs
- Optional alarm signalling circuit (visual and remote)
- Thermoplastic housing material UL Rated 94V-0, 170°C