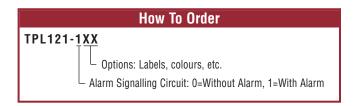

#### **Patents Pending**

Application Note: The alarm circuit is not intended for precharging of capacitive circuits. Alarm circuit 1 Amp maximum.

- Alarm Tab if optional Alarm Signalling Circuit is used.