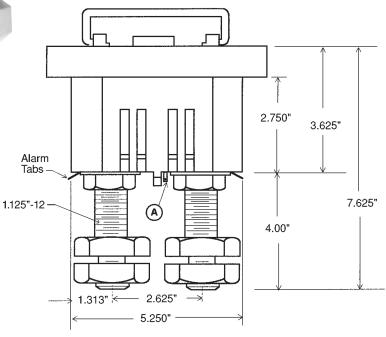

#### **Patents Pending**

Application Note: The alarm circuit is not intended for precharging of capacitive circuits. Alarm circuit 1 Amp maximum.

- Alarm Tab if optional Alarm Signalling Circuit is used.