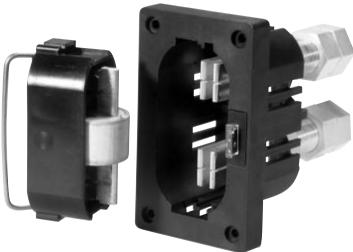

# TYPE: TPL 121 - 900 to 1200 Amps, 60 Vdc

- Innovative pullout design eliminates need for tools to replace the fuse
- For use with Littelfuse® L17T series
- Standard remote alarm tabs
- Optional alarm signalling circuit (visual and remote)
- Thermoplastic housing material UL Rated 94V-0, 170°C