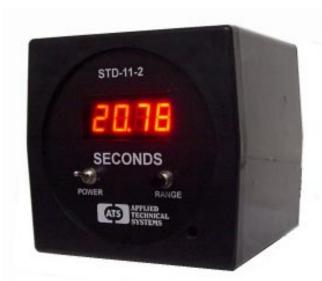

## PRECISION TIMER

## **STD-11-2**

# Measure and Display Accurate Elapsed Time from 0.000 to 9999.999 Seconds

Interchanges with Standard Electric Time models.

No panel modifications are required.

Four range settings.

1-millisecond resolution.

#### **SPECIFICATIONS**

<u>Digits:</u> .56-Inch High, Super-Bright Red LED Digits - visible up to 25 feet away.

Function: Measures elapsed time from 0 to 9999.999 Seconds. Displays elapsed

time on four ranges: 9.999, 99.99, 999.9, and 9999 Seconds. A Single, front panel, push-button switch selects the desired range without affecting