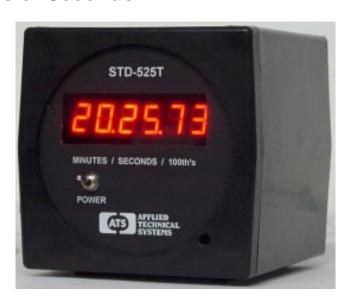

# Measure and Display Accurate Elapsed Time in Minutes, Seconds, Tenths of Seconds, and Hundredths of Seconds

Interchanges with Standard Electric Time models.

No panel modifications are required.

Range 00.00.00 to 99.59.99 MM.SS.TH

#### **SPECIFICATIONS**

Digits: .56-Inch High, Super-Bright Red LED Digits - visible up to 25 feet away.

Function: Measures elapsed time in minutes, seconds, tenths of seconds, and

hundredth of seconds (MM.SS.TH) from 00.00.00 to 99.59.99.

Enclosure: Black, high strength ABS plastic enclosure. Shelf mount or panel mount.

Measures 5"W x 5"H x 5"D.

Power: 120 VAC, 60 Hz (less than 2 VA) - Six foot power cord is included.